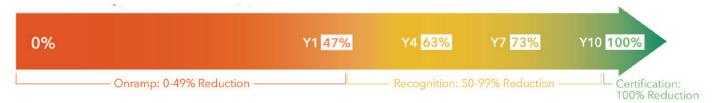

#### JOURNEY TO NET ZERO SAMPLE PROGRESSION

**NZ Energy Journey** (% reduction in net site EUI) **NZ Carbon Journey** (% reduction in net CO₂e)

#### SAMPLE JOURNEY RECOGNITION AND CERTIFICATION

As you progress along your Journey to Net Zero, GBI provides recognition opportunities to help you tell your story starting from when you can demonstrate at least a 50% reduction in either net site EUI or net CO<sub>2</sub>e. The program encourages all building owners, whether just getting started, or having made significant progress, to evaluate and report transparently on their journey. Certification is achieved when a building demonstrates 100% reduction in one of the measures.